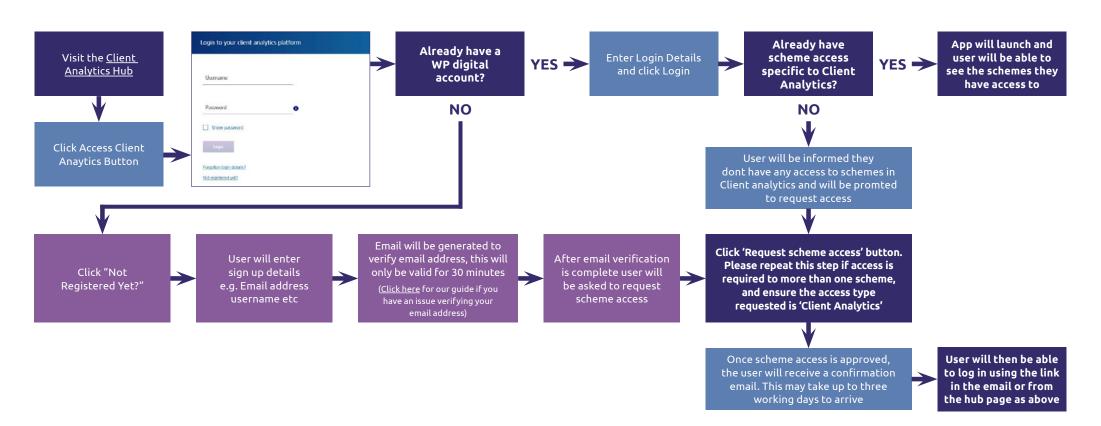

## How to access Client Analytics

Our client analytics tool works to empower employers, trustees and advisers by making it easy to turn data and insights into actions that will benefit their members of the scheme.

We understand that you need a simple, efficient way to stay on top of the activity within your pension schemes. That's why we built Client Analytics.

We've created a handy guide to help you get logged in.